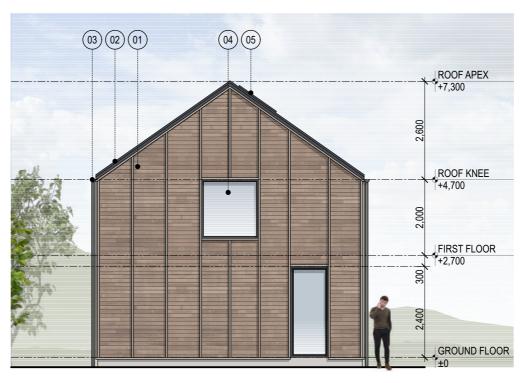

## AREAS:

GROUND FLOOR (GARAGE) : 58.1m2 FIRST FLOOR (LIVING) : 53.8m2 TOTAL : 111.9m2

ALPINE ESTATE - WANAKA

this development remains with CoLab Architecture Ltd.

ELEVATION: 01 SCALE 1:100 AT A3

ELEVATION: 03 SCALE 1:100 AT A3

ELEVATION: 02 SCALE 1:100 AT A3

ELEVATION: 04 SCALE 1:100 AT A3