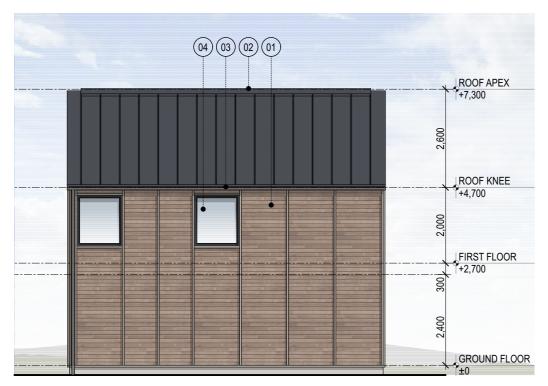

## AREAS:

GROUND FLOOR (GARAGE) : 58.1m2 FIRST FLOOR (LIVING) : 53.8m2 TOTAL : 111.9m2

ALPINE ESTATE - WANAKA

this development remains with CoLab Architecture Ltd.

ELEVATION: 01 SCALE 1:100 AT A3

ELEVATION: 03 SCALE 1:100 AT A3

ELEVATION: 02 SCALE 1:100 AT A3

ELEVATION: 04 SCALE 1:100 AT A3