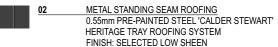

## **MATERIALS KEY:**

## **ELEMENTS KEY:**

- 03 ROOF ACCESSORIES

  125mm PRE-PAINTED STEEL HALF ROUND
  SPOUTING WITH MATCHING PRE-PAINTED STEEL
  ROUND-SECTION DOWNPIPES
  FINISH: SELECTED LOW SHEEN, TO MATCH
  ROOFING
  - ALUMINUM JOINERY

    SELECTED THERMALLY BROKEN SUITE DOUBLE
    GALZED ALUMINIUM WINDOW AND DOOR JOINERY
    FINISH: SELECTED POWDER COAT
- GARAGE DOOR
  SELECTED SECTIONAL GARAGE DOOR COMPLETE
  WITH LOW HEADROOM KIT
  FINISH: SELECTED POWDERCOAT