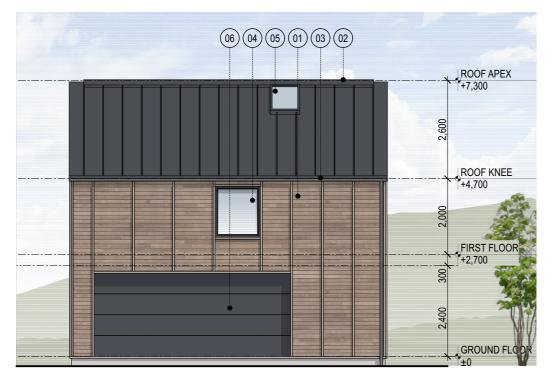

## AREAS:

GROUND FLOOR (GARAGE) : 58.1m2 FIRST FLOOR (LIVING) : 53.8m2 TOTAL : 111.9m2

ALPINE ESTATE - WANAKA

this development remains with CoLab Architecture Ltd.

ELEVATION: 01 SCALE 1:100 AT A3

ELEVATION: 03 SCALE 1:100 AT A3

ELEVATION: 02 SCALE 1:100 AT A3

ELEVATION: 04 SCALE 1:100 AT A3

## **MATERIALS KEY:**

## **ELEMENTS KEY:**

- 03 ROOF ACCESSORIES

  125mm PRE-PAINTED STEEL HALF ROUND
  SPOUTING WITH MATCHING PRE-PAINTED STEEL
  ROUND-SECTION DOWNPIPES
  FINISH: SELECTED LOW SHEEN, TO MATCH
  ROOFING
  - ALUMINUM JOINERY

    SELECTED THERMALLY BROKEN SUITE DOUBLE
    GALZED ALUMINIUM WINDOW AND DOOR JOINERY
    FINISH: SELECTED POWDER COAT
- GARAGE DOOR
  SELECTED SECTIONAL GARAGE DOOR COMPLETE
  WITH LOW HEADROOM KIT
  FINISH: SELECTED POWDERCOAT