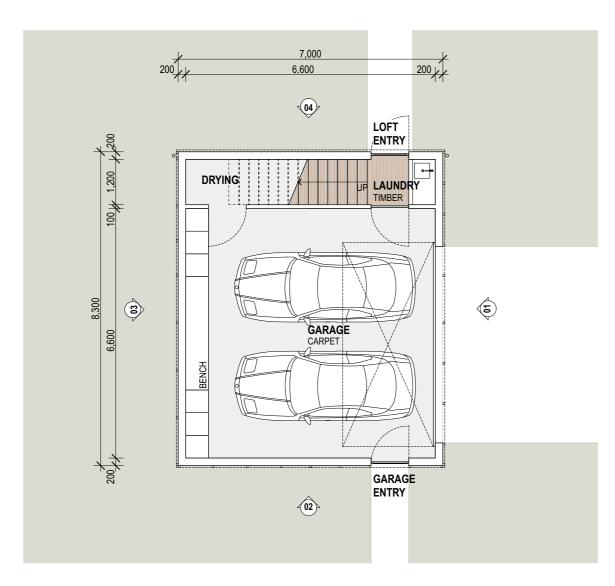

## AREAS:

GROUND FLOOR (GARAGE) : 58.1m2 FIRST FLOOR (LIVING) : 53.8m2 TOTAL : 111.9m2

ALPINE ESTATE - WANAKA

this development remains with CoLab Architecture Ltd.

ELEVATION: 01 SCALE 1:100 AT A3

ELEVATION: 03 SCALE 1:100 AT A3