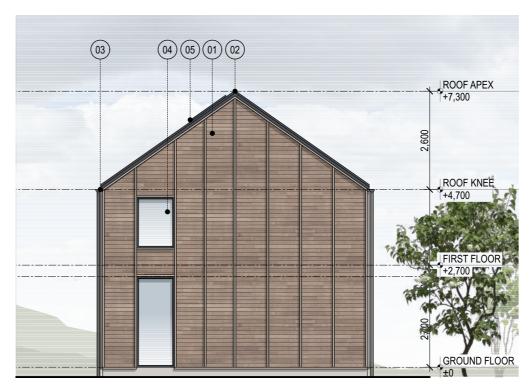

## AREAS:

GROUND FLOOR (GARAGE) : 58.1m2 FIRST FLOOR (LIVING) : 53.8m2 TOTAL : 111.9m2

ALPINE ESTATE - WANAKA

this development remains with CoLab Architecture Ltd.

ELEVATION: 01 SCALE 1:100 AT A3

ELEVATION: 03 SCALE 1:100 AT A3

ELEVATION: 02 SCALE 1:100 AT A3

ELEVATION: 04 SCALE 1:100 AT A3